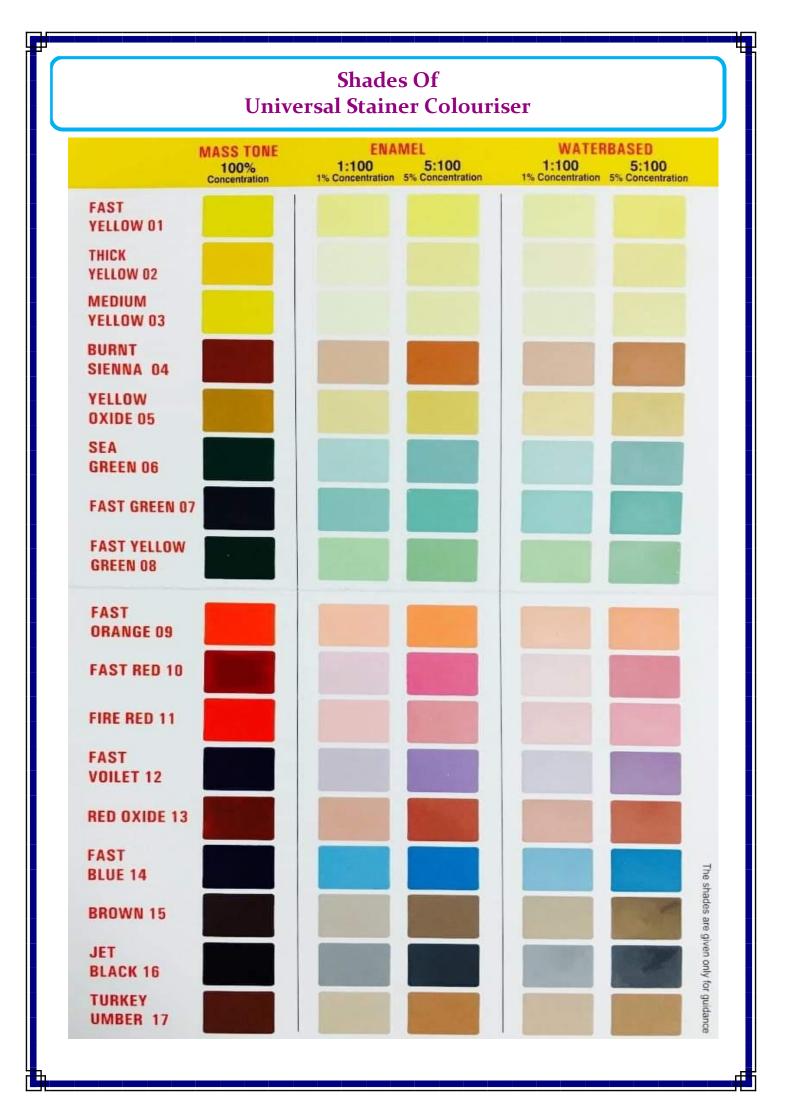

| Sr | Product                    | Description                                                                                                    | Packing                                   |
|----|----------------------------|----------------------------------------------------------------------------------------------------------------|-------------------------------------------|
| No |                            |                                                                                                                |                                           |
| 1  | Water Base Paint           | Matt Finish Appearance, General Purpose Acrylic<br>Emulsion Paint for Interior And Exterior Walls.             | 5 kg<br>10 kg<br>20 kg<br>4 ltr<br>20 ltr |
| 2  | Special Plastic Paint      | Smooth Finish, Good Sheen, Plastic Emulsion Paint<br>for Interior and Exterior Walls. With Very good<br>Life   | 1 Ltr<br>4 Itr<br>20 Itr                  |
| 3  | Hi gloss Emulsion<br>Paint | Very High Gloss, Smooth and Washable Paint For<br>Both Interior and Exterior Walls                             | 1 Ltr<br>4 ltr<br>20 ltr                  |
| 4  | Metalic Emulsion<br>Paint  | Very high gloss Pearl Metalic Finish For Interior<br>and Exterior Walls, Water Thinnable                       | 1 Ltr<br>4 Itr                            |
| 5  | Stucco Filler              | Acrylic Wall Putty for Finishing Walls                                                                         | 5 kg<br>20 kg                             |
| 6  | Synthetic Enamel           | Hi gloss Oil Base Paint For Wood and Metal, Doors<br>and Windows                                               | 1 ltr<br>4 ltr<br>20 ltr                  |
| 7  | Varnish                    | Very Fast Drying Synthetic Clear Varnish to polish<br>Wood. Very good gloss and Drying in seconds              | 1 ltr<br>4 ltr<br>20 ltr                  |
| 8  | Colored Varnish            | Very Fast Drying Synthetic Varnish with<br>transparent wood colors like Mahogany, Rose<br>wood, Oak Yellow Etc | 1 Itr<br>4 Itr<br>20 Itr                  |
| 9  | Wood Primer                | Matt Finish White Primer for Wood                                                                              | 1 ltr<br>4 ltr<br>20 ltr                  |
| 10 | Metal Primer               | Matt Finish Red Oxide Primer for Metal                                                                         | 1 ltr<br>4 ltr<br>20 ltr                  |
| 11 | Wood Stain                 | Transparent stains to be used with varnish<br>available in 22 different shades                                 | 1 ltr<br>4 ltr                            |
| 12 | Universal Stainer          | Colouriser to make shades in both water base and oil base paint                                                | 110 gm                                    |
| 13 | Floor Paints               | Water Based Acrylic Paints For Cementitioius Floor                                                             | 1 ltr<br>4 ltr<br>20 ltr                  |
| 14 | Fluorescent Paint          | Day Glow fluorescent Paints For Interior Walls                                                                 | 1 ltr<br>4 ltr<br>20 ltr                  |