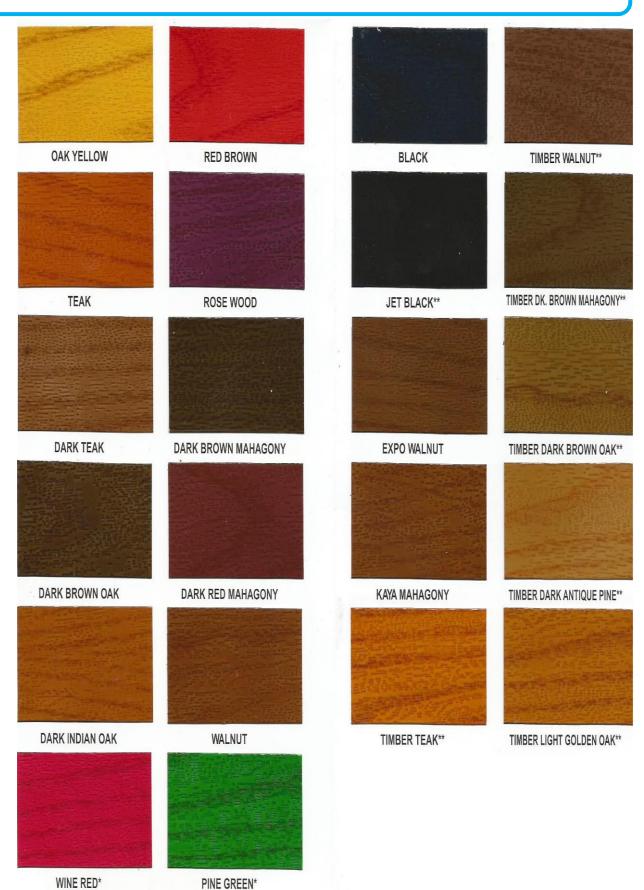

aints               | Water Based Acrylic Paints For Cementitioius Floor                                                             | 1 ltr<br>4 ltr<br>20 ltr                  |
| 14 | Fluorescent Paint          | Day Glow fluorescent Paints For Interior Walls                                                                 | 1 ltr<br>4 ltr<br>20 ltr                  |

### Shades Of Water Based Paint, Special Plastic Paint and High Gloss Emulsion For Interior & Exterior Walls





# Shades Of Water Based Paint, Special Plastic Paint and High Gloss Emulsion For Interior & Exterior Walls





# Shades Of Synthetic Enamel (Oil Based Paints)



# Shades Of Synthetic Enamel (Oil Based Paints)



Also available in White 800 and Black 890

# Shades Of Wood Stain And Colored Wood Polish Varnish