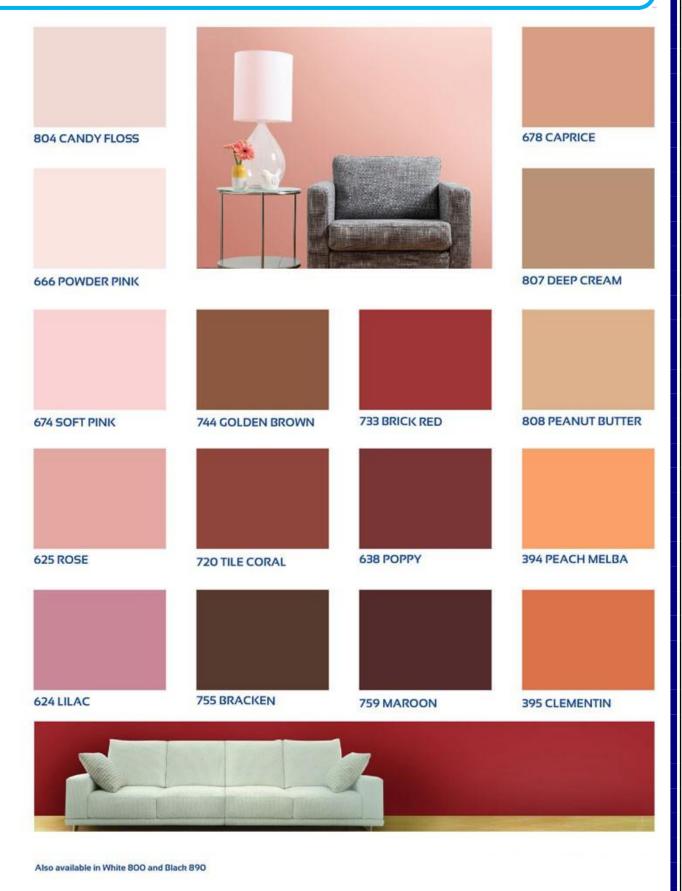

### Shades Of Water Based Paint, Special Plastic Paint and High Gloss Emulsion For Interior & Exterior Walls

# Shades Of Synthetic Enamel (Oil Based Paints)

Also available in White 800 and Black 890