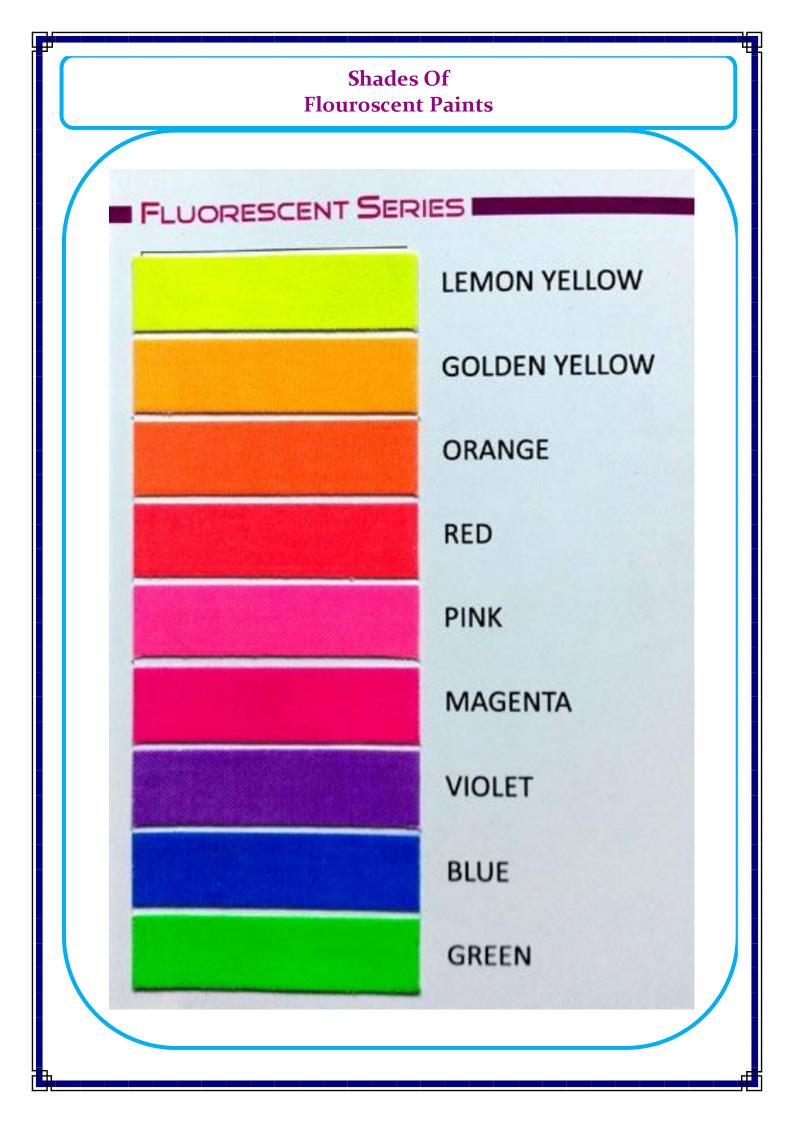

| Sr | Product                    | Description                                                                                                    | Packing                                   |
|----|----------------------------|----------------------------------------------------------------------------------------------------------------|-------------------------------------------|
| No |                            |                                                                                                                |                                           |
| 1  | Water Base Paint           | Matt Finish Appearance, General Purpose Acrylic<br>Emulsion Paint for Interior And Exterior Walls.             | 5 kg<br>10 kg<br>20 kg<br>4 ltr<br>20 ltr |
| 2  | Special Plastic Paint      | Smooth Finish, Good Sheen, Plastic Emulsion Paint<br>for Interior and Exterior Walls. With Very good<br>Life   | 1 Ltr<br>4 Itr<br>20 Itr                  |
| 3  | Hi gloss Emulsion<br>Paint | Very High Gloss, Smooth and Washable Paint For<br>Both Interior and Exterior Walls                             | 1 Ltr<br>4 ltr<br>20 ltr                  |
| 4  | Metalic Emulsion<br>Paint  | Very high gloss Pearl Metalic Finish For Interior<br>and Exterior Walls, Water Thinnable                       | 1 Ltr<br>4 Itr                            |
| 5  | Stucco Filler              | Acrylic Wall Putty for Finishing Walls                                                                         | 5 kg<br>20 kg                             |
| 6  | Synthetic Enamel           | Hi gloss Oil Base Paint For Wood and Metal, Doors<br>and Windows                                               | 1 ltr<br>4 ltr<br>20 ltr                  |
| 7  | Varnish                    | Very Fast Drying Synthetic Clear Varnish to polish<br>Wood. Very good gloss and Drying in seconds              | 1 ltr<br>4 ltr<br>20 ltr                  |
| 8  | Colored Varnish            | Very Fast Drying Synthetic Varnish with<br>transparent wood colors like Mahogany, Rose<br>wood, Oak Yellow Etc | 1 Itr<br>4 Itr<br>20 Itr                  |
| 9  | Wood Primer                | Matt Finish White Primer for Wood                                                                              | 1 ltr<br>4 ltr<br>20 ltr                  |
| 10 | Metal Primer               | Matt Finish Red Oxide Primer for Metal                                                                         | 1 ltr<br>4 ltr<br>20 ltr                  |
| 11 | Wood Stain                 | Transparent stains to be used with varnish<br>available in 22 different shades                                 | 1 ltr<br>4 ltr                            |
| 12 | Universal Stainer          | Colouriser to make shades in both water base and oil base paint                                                | 110 gm                                    |
| 13 | Floor Paints               | Water Based Acrylic Paints For Cementitioius Floor                                                             | 1 ltr<br>4 ltr<br>20 ltr                  |
| 14 | Fluorescent Paint          | Day Glow fluorescent Paints For Interior Walls                                                                 | 1 ltr<br>4 ltr<br>20 ltr                  |