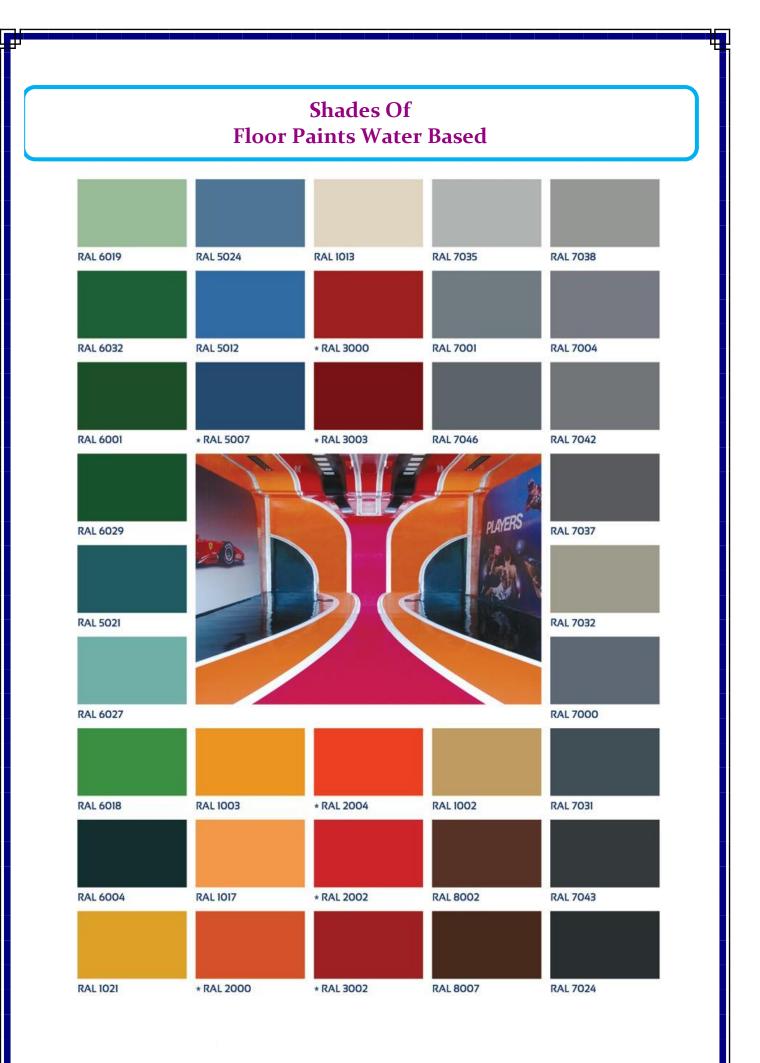

| Sr | Product                    | Description                                                                                                    | Packing                                   |
|----|----------------------------|----------------------------------------------------------------------------------------------------------------|-------------------------------------------|
| No |                            |                                                                                                                |                                           |
| 1  | Water Base Paint           | Matt Finish Appearance, General Purpose Acrylic<br>Emulsion Paint for Interior And Exterior Walls.             | 5 kg<br>10 kg<br>20 kg<br>4 ltr<br>20 ltr |
| 2  | Special Plastic Paint      | Smooth Finish, Good Sheen, Plastic Emulsion Paint<br>for Interior and Exterior Walls. With Very good<br>Life   | 1 Ltr<br>4 Itr<br>20 Itr                  |
| 3  | Hi gloss Emulsion<br>Paint | Very High Gloss, Smooth and Washable Paint For<br>Both Interior and Exterior Walls                             | 1 Ltr<br>4 ltr<br>20 ltr                  |
| 4  | Metalic Emulsion<br>Paint  | Very high gloss Pearl Metalic Finish For Interior<br>and Exterior Walls, Water Thinnable                       | 1 Ltr<br>4 Itr                            |
| 5  | Stucco Filler              | Acrylic Wall Putty for Finishing Walls                                                                         | 5 kg<br>20 kg                             |
| 6  | Synthetic Enamel           | Hi gloss Oil Base Paint For Wood and Metal, Doors<br>and Windows                                               | 1 ltr<br>4 ltr<br>20 ltr                  |
| 7  | Varnish                    | Very Fast Drying Synthetic Clear Varnish to polish<br>Wood. Very good gloss and Drying in seconds              | 1 ltr<br>4 ltr<br>20 ltr                  |
| 8  | Colored Varnish            | Very Fast Drying Synthetic Varnish with<br>transparent wood colors like Mahogany, Rose<br>wood, Oak Yellow Etc | 1 Itr<br>4 Itr<br>20 Itr                  |
| 9  | Wood Primer                | Matt Finish White Primer for Wood                                                                              | 1 ltr<br>4 ltr<br>20 ltr                  |
| 10 | Metal Primer               | Matt Finish Red Oxide Primer for Metal                                                                         | 1 ltr<br>4 ltr<br>20 ltr                  |
| 11 | Wood Stain                 | Transparent stains to be used with varnish<br>available in 22 different shades                                 | 1 ltr<br>4 ltr                            |
| 12 | Universal Stainer          | Colouriser to make shades in both water base and oil base paint                                                | 110 gm                                    |
| 13 | Floor Paints               | Water Based Acrylic Paints For Cementitioius Floor                                                             | 1 ltr<br>4 ltr<br>20 ltr                  |
| 14 | Fluorescent Paint          | Day Glow fluorescent Paints For Interior Walls                                                                 | 1 ltr<br>4 ltr<br>20 ltr                  |