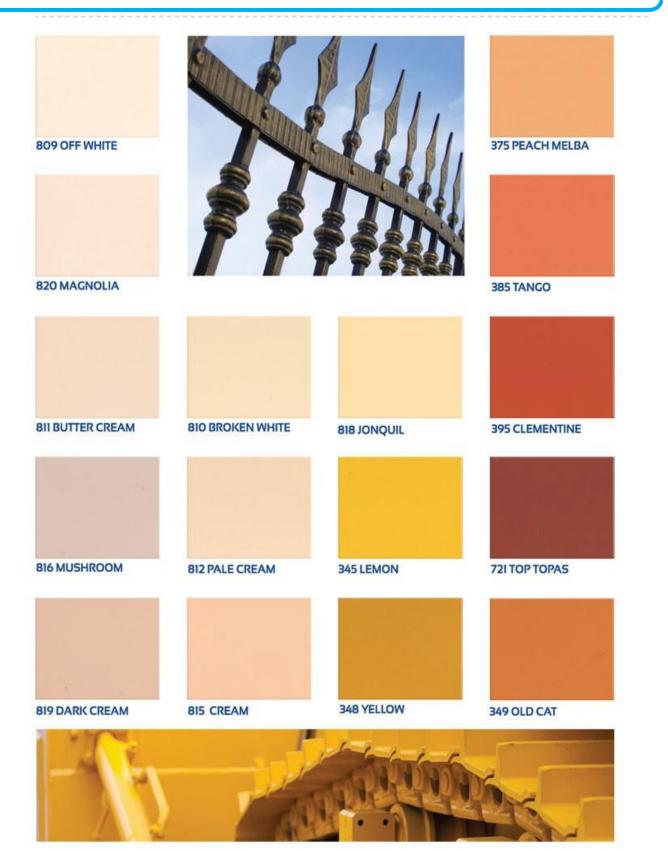

# Shades Of Synthetic Enamel (Oil Based Paints)

# Shades Of Synthetic Enamel (Oil Based Paints)

Also available in White 800 and Black 890